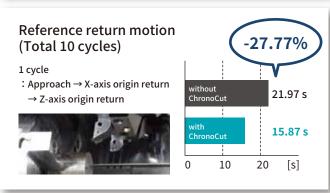

### We have accelerated more than 15 functions.

- Spindle synchronization
- C-axis positioning
- Return to the reference point
- · Rigid tapping

- Cutting off / Transfer
- Machine coordinate system positioning