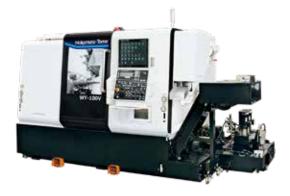

### Machine Models Equipped with ChronoCut (on machines shipped in May 2024 ex-factory)

- \*2 ChronoCut will be standard equipment starting from the machines shipped in May 2024.
- \*3 This function in not available for SC-250, SC-450L, and TW-8.
- \*4 The full version of ChronoCut is installed only in the V Series, such as WY-100V.