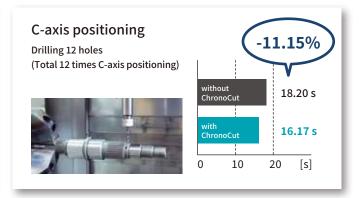

### We have accelerated more than 15 functions.

- Spindle synchronization
- C-axis positioning
- Return to the reference point
- · Rigid tapping

- Cutting off / Transfer
- Machine coordinate system positioning