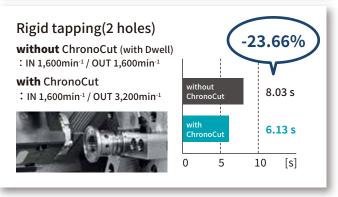

### We have accelerated more than 15 functions.

- Spindle synchronization
- C-axis positioning
- Return to the reference point
- · Rigid tapping

- Cutting off / Transfer
- Machine coordinate system positioning