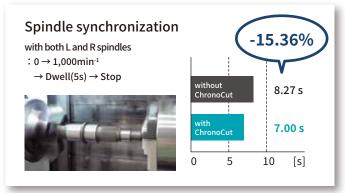

### We have accelerated more than 15 functions.

- Spindle synchronization
- C-axis positioning
- Return to the reference point
- · Rigid tapping

- Cutting off / Transfer
- Machine coordinate system positioning